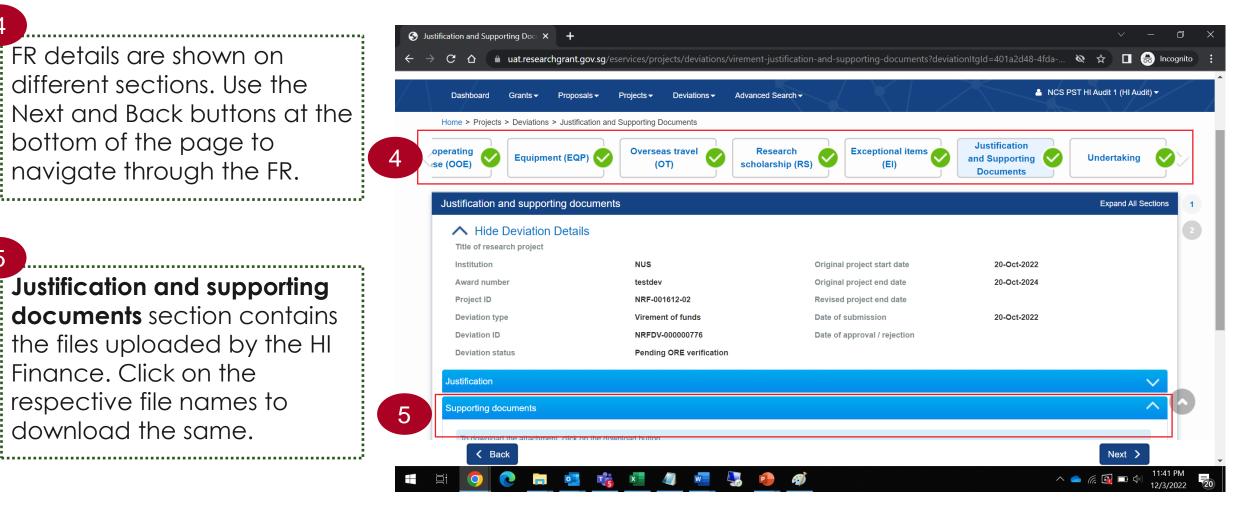

# **View Fund Requisition Details**

FR details are shown on different sections. Use the Next and Back buttons at the bottom of the page to navigate through the FR.

5

..... Justification and supporting documents section contains the files uploaded by the HI Finance. Click on the respective file names to download the same.