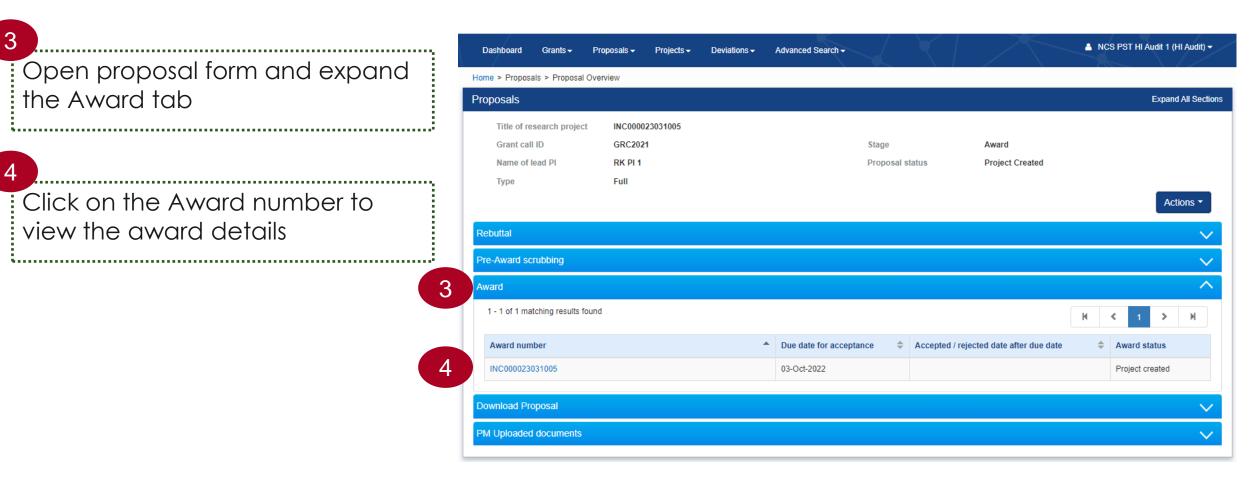

Click Next button to navigate through the other sections such as KPIs, Research and Technical milestones

Open proposal form and expand the Award tab

| Dashboard Gran        | ts → Proposals →                                    | Projects 🗸     | Deviations <del>-</del> | Advanced Search - |    |             | $\sim$                 |       | NCS             | PST HI Audit 1 (HI Audit) <del>-</del> |
|-----------------------|-----------------------------------------------------|----------------|-------------------------|-------------------|----|-------------|------------------------|-------|-----------------|----------------------------------------|
| Home > Proposals > Vi | ew Aw View Currer                                   | nt Proposal Su | bmissions               |                   |    |             |                        |       |                 |                                        |
| Proposals             | View Draft F                                        | proposals      |                         |                   |    |             |                        |       |                 |                                        |
| (1                    | View Award                                          | ed Proposals   |                         |                   |    |             |                        |       |                 |                                        |
| My proposals          | View Non-A                                          | warded/Reject  | ted proposals           |                   |    |             |                        |       |                 |                                        |
| Search by             | Proposal ID                                         | ~              |                         | Q                 |    |             |                        |       |                 |                                        |
| 1 - 10 of 874 matchir | ng results found                                    |                |                         |                   |    |             | м <                    | 1 2   | 3               | 4 5 <b>&gt; N</b>                      |
| Proposal ID 🔶         | Grant call title                                    | \$             | Title of research       | project           | \$ | Туре        | \$<br>Submitted date 💌 | Stage | \$              | Proposal status                        |
| GRC2021R-0037         | GRC2021R-0037 GRC2021 Reimbursement INC000023031005 |                | 05                      | Full              |    | 12-Sep-2022 | Award                  |       | Project Created |                                        |
| GC10293-0007          | GCC-MnD-Call1                                       |                | Research on Hair        | rless Cats        |    | Full        | 25-Aug-2022            | Award |                 | Project Created                        |
| GRC2021R-0036         | GRC2021 Reimburs                                    | ement          | Title                   |                   |    | Full        | 21-Jun-2022            | Award |                 | Project Created                        |

5 Navigate through different pages of the Letter of award using the Next and Back buttons

| Dashboard Grants <del>-</del> Proposals <del>-</del> Pro                                                                         | ects + Deviations + Advanced Search +                               | 🔺 NCS PST HI Audit 1 (HI Audit) 🕶 |
|----------------------------------------------------------------------------------------------------------------------------------|---------------------------------------------------------------------|-----------------------------------|
| Home > Proposals > Proposal Overview > Award >                                                                                   | etter of Award and Letter of Acceptance                             |                                   |
| Letter of Award<br>and Letter of<br>Acceptance                                                                                   | Budget<br>Phasing Phasing Phasing Declaration of<br>Phasing Phasing | Undertaking                       |
| Letter of award and letter of acceptance                                                                                         |                                                                     | Expand All Sections               |
| Hide Proposal Details     Title of research project INC000023031     Proposal ID GRC2021R-003     Proposal status Project Create | 7 Last updated date                                                 | 2                                 |
| Letter of award                                                                                                                  |                                                                     |                                   |
|                                                                                                                                  |                                                                     |                                   |
| Please review the information on the Letter of Awa                                                                               | d below. Click the 📥 here to download the Letter of Award.          |                                   |
| Award ID                                                                                                                         | INC000023031005                                                     | 0                                 |
| Title of research project                                                                                                        | INC000023031005                                                     |                                   |
| Lead PI                                                                                                                          | RK PI 1                                                             |                                   |
| Academic institution                                                                                                             | NUS                                                                 |                                   |
| Approved grant amount (\$)                                                                                                       | 130000                                                              |                                   |
| Approved project duration (months)                                                                                               | 49                                                                  |                                   |
| Budget summary                                                                                                                   |                                                                     | 5 Next >                          |