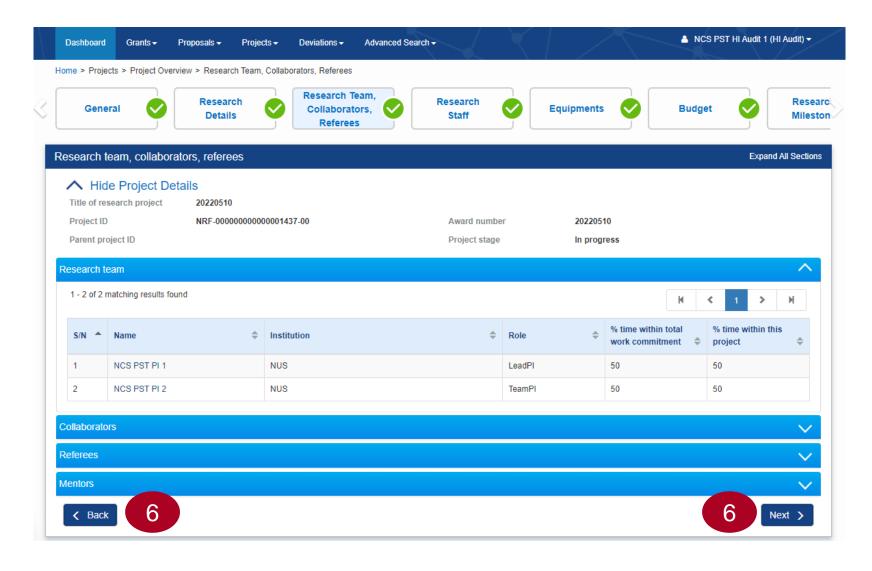

2

1

Navigate to **Projects** → **View projects** to view all the projects awarded to the respective host institution.

Click on the **Title of Research Project** to view the project details.

3

Expand the Project overview tab to view the parent or sub-projects and its respective Pls.

Each project on IGMS will have at least one parent and one sub project.

Parent project ID ends with -00 and child projects ends with -0# (-01, -02 etc...)

Parent project displays the overall budget, whereas child project displays the budget allocated to the respective Lead/Team PI.

Home > Projects > Project Overview

6

Use the **Next** and **Back** buttons to navigate through different pages of the project.

\*------

......