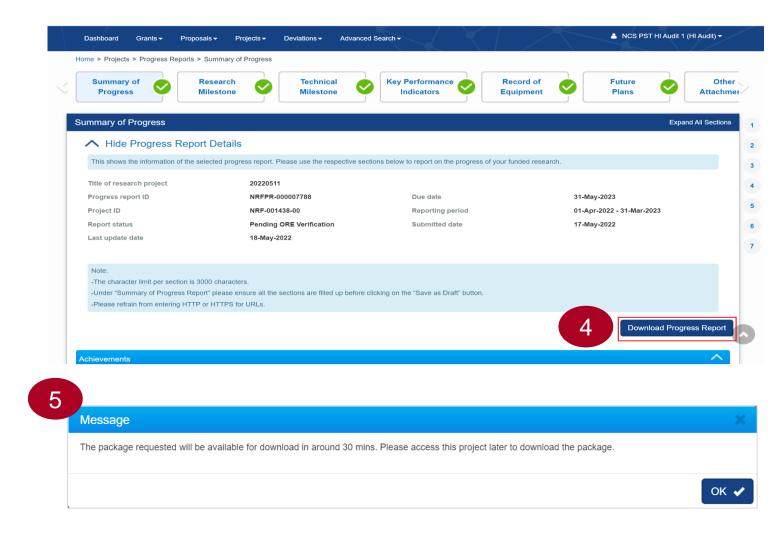

## **View Progress Report Details**

Expand the **Progress Reports tab** And click on the **Progress Report ID** to view the details.

······

| Title of research project                                                                                             | 20220511                        |              |                                                        |        |                           |                                         |         |                     |          |                   |             |   |   |
|-----------------------------------------------------------------------------------------------------------------------|---------------------------------|--------------|--------------------------------------------------------|--------|---------------------------|-----------------------------------------|---------|---------------------|----------|-------------------|-------------|---|---|
| Name of lead/team PI                                                                                                  | RK PI 1                         |              |                                                        |        | Original projec           | t start date                            | 01      | -May-2021           |          |                   |             |   |   |
| Award number                                                                                                          | 20220511                        |              |                                                        |        | Original projec           | t end date                              | 28      | 3-Feb-2026          |          |                   |             |   |   |
| Project ID                                                                                                            | NRF-001438-00                   |              |                                                        |        | Revised projec            | t end date                              |         |                     |          |                   |             |   |   |
| Project stage                                                                                                         | In progress                     |              |                                                        |        | Date of project           | activation                              | 17      | '-May-2022          |          |                   |             |   |   |
|                                                                                                                       |                                 |              |                                                        |        |                           |                                         |         |                     |          |                   |             |   | , |
| Project overview                                                                                                      |                                 |              |                                                        |        |                           |                                         |         |                     |          |                   |             |   |   |
| Project overview<br>Progress reports                                                                                  |                                 |              |                                                        |        |                           |                                         |         |                     |          |                   |             |   | , |
| Progress reports                                                                                                      |                                 |              |                                                        |        |                           |                                         |         |                     |          |                   |             |   | , |
| Progress reports                                                                                                      | eports that (i) are pending sub | omissio      | n; or (ii) have been submitted. F                      | Please | select the report b       | y clicking on the Re                    | port ID | hyperlink.          |          |                   |             |   |   |
| Progress reports                                                                                                      |                                 | omissio      | on; or (ii) have been submitted. F                     | Please | select the report b       | y clicking on the Rep                   | port ID | hyperlink.          | K        | <                 | 1           | > | M |
| Progress reports                                                                                                      |                                 | omissio<br>¢ | on; or (ii) have been submitted. F<br>Reporting period | Please | select the report by      | y clicking on the Rep<br>Submitted date | port ID | hyperlink.<br>Stage |          | <<br>Status       | 1           | > |   |
| Progress reports This shows a list of progress re 1 - 2 of 2 matching results foun Progress report ID \$              | d                               | omissio      |                                                        | Please |                           |                                         | port ID |                     | \$       | Status            | 1<br>ORE Ve |   |   |
| Progress reports This shows a list of progress re 1 - 2 of 2 matching results foun Progress report ID NRFPR-000007788 | d<br>Type of progress report    | omissio      | Reporting period                                       | Please | Due date 🔶                | Submitted date                          | oort ID | Stage               | <b>‡</b> | Status<br>Pending |             |   | • |
| Progress reports This shows a list of progress re 1 - 2 of 2 matching results foun Progress report ID NRFPR-000007788 | d Annual Progress Report        | omissio      | Reporting period<br>01-Apr-2022 - 31-Mar-2023          | Please | Due date 🗢<br>31-May-2023 | Submitted date                          | ¢       | Stage<br>Submissio  | <b>‡</b> | Status<br>Pending | ORE Ve      |   | • |

## **View Progress Report Details**

FR details are shown on different sections. Use the Next and Back buttons at the bottom of the page to navigate through the FR.

5