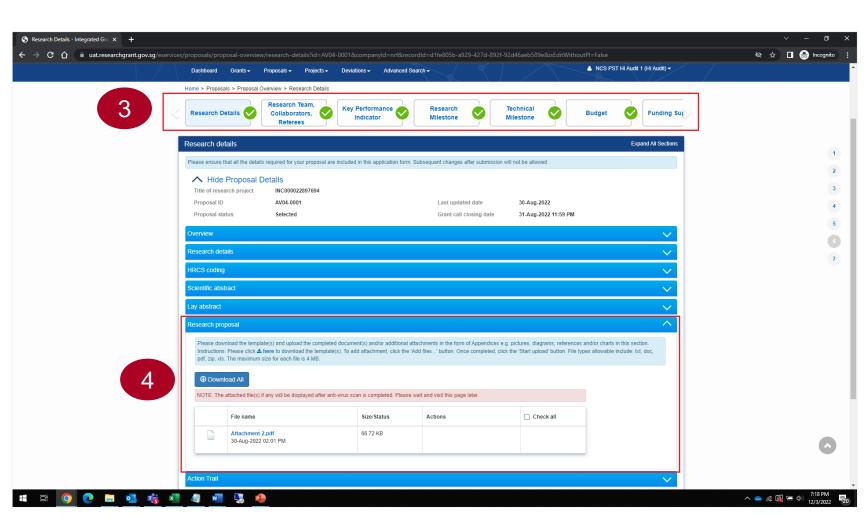

#### **View Current Proposal Submissions**

Proposal information is shown on different sections. Use the Next and Back buttons at the bottom of the page to navigate through the sections.

Some of the tabs on the proposal contains the files uploaded by the principal investigators during the proposal submission. Click on the respective file names to download them.

#### **Download proposals**

Navigate to one of the following locations
a. Proposals → View Current Proposal Submissions
b. Proposals → View Awarded proposals
c. Proposals → View Non-Awarded/Rejected Proposals