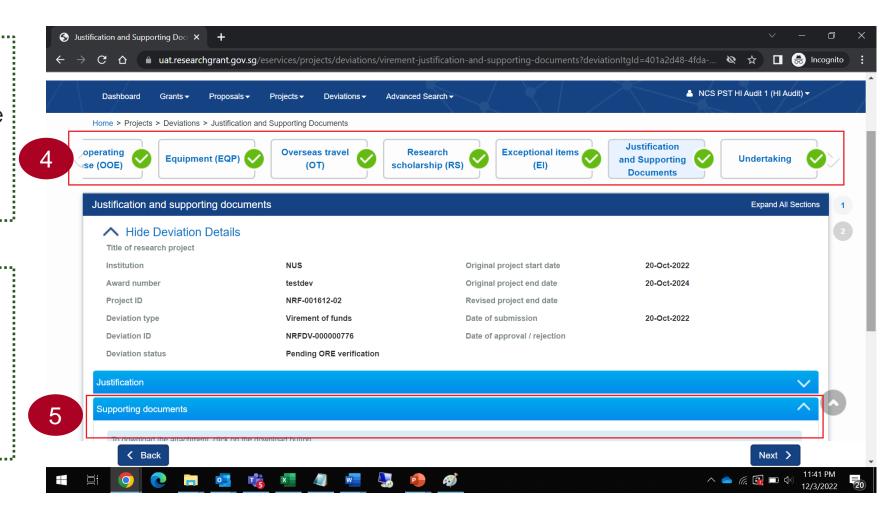

## **View Deviations**

Deviation details are shown on different sections. Use the Next and Back buttons at the bottom of the page to navigate through the deviation request.

5 Some of the tabs on the deviation requests contains the files uploaded by the requestor. Click on the respective file names to download the same.