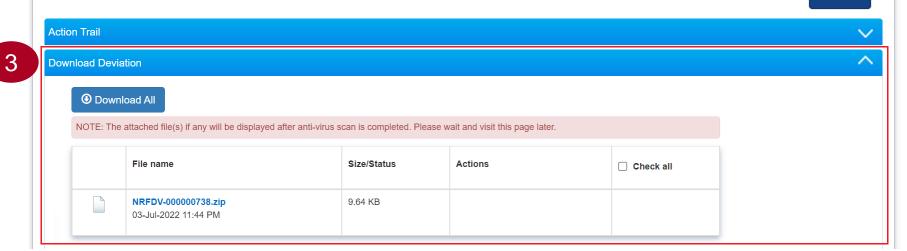

## **View Deviations**

Deviation details are shown on different sections. Use the Next and Back buttons at the bottom of the page to navigate through the deviation request.

5 Some of the tabs on the deviation requests contains the files uploaded by the requestor. Click on the respective file names to download the same.

## **Download Deviations**

3

After the waiting time, refresh the page, expand the Download deviation tab to download the deviation details.

HI Audit can also download the files that are already generated by the HI users.