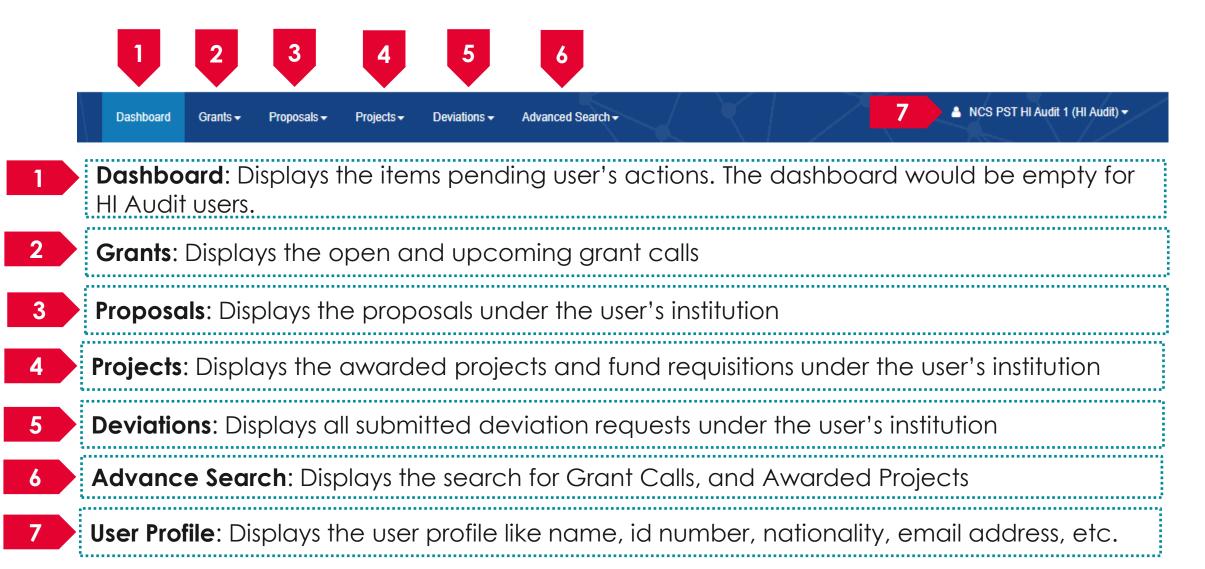

#### **Overview and Navigation of IGMS**

In this module you will learn how to navigate through IGMS portal as a HI Audit user.

#### HI Audit role

In this module you will learn how a HI user with the HI Audit role can view and download the research related information and transactions of the respective HI.

## Links and Menus in IGMS

#### Links and Menus in IGMS