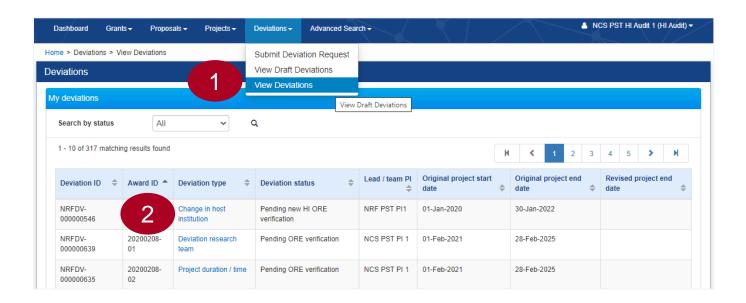

## **View Deviations**

Navigate to **Deviations** → **View Deviations** to view all the deviation requests submitted for all the projects of the respective Host Institution.

Click on the **deviation type** to view the overview of the deviation request.

3

2

Click **Actions** and then select **View Deviation Details** option to view the details of the deviation request.