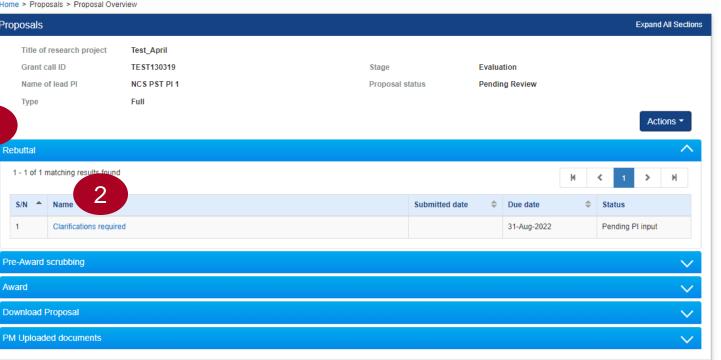

#### **View Proposal Rebuttal**

💧 NCS PST HI Audit 1 (HI Audit) 🗸 Projects -Advanced Search -Dashboard Grants -Proposals 🗸 Deviations -Open proposal form and expand Home > Proposals > Proposal Overview Rebuttal tab Proposals Title of research project Test\_April Grant call ID TEST130319 Stage Evaluation NCS PST PI 1 Name of lead PI Proposal status Pending Review 2 Туре Full ..... Click on Name to view the Rebuttal rebuttal details 1 - 1 of 1 matching results found K < 2 S/N . Name Submitted date ۵. Due date Status 1 Clarifications required 31-Aug-2022 Pre-Award scrubbing