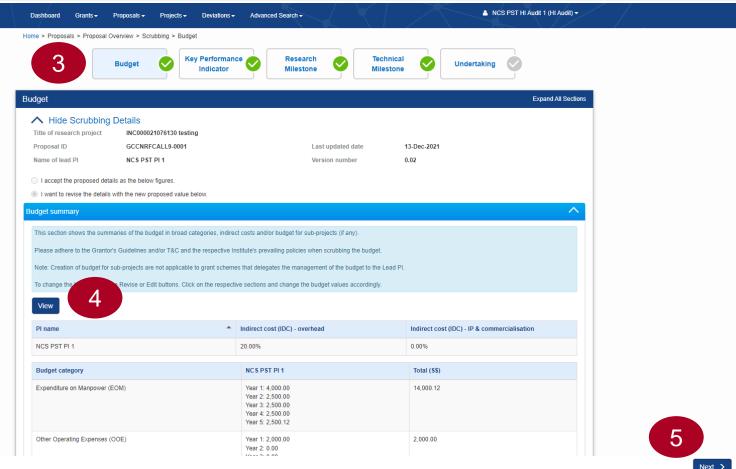

#### **View Scrubbing Details**

Open proposal form and expand the Pre-Award scrubbing tab

2 Click on a version number to view the scrubbing details

|                               | Overview                        |      |             |         |                     |                  |
|-------------------------------|---------------------------------|------|-------------|---------|---------------------|------------------|
| Proposals                     |                                 |      |             |         |                     | Expand All S     |
| Title of research projec      | t INC000021076130 testing       |      |             |         |                     |                  |
| Grant call ID                 | GCC_NRFTest_Call9               | Stag | e           | Scrubb  | ing                 |                  |
| Name of lead PI               | NCS PST PI 1                    | Prop | osal status | Selecte | d                   |                  |
| Туре                          | Full                            |      |             |         |                     |                  |
|                               |                                 |      |             |         |                     | Actions          |
| Rebuttal                      |                                 |      |             |         |                     |                  |
| Pre-Award scrubbing           | 1                               |      |             |         |                     |                  |
| 1 - 2 of 2 matching results f | pund                            |      |             |         | M                   | < 1 > N          |
|                               |                                 |      |             |         | Last updated date 🔶 | Scrubbing status |
| Version number                | Last updated by                 |      |             | +       |                     | scrubbing status |
| Version number  Version 0.02  | Last updated by<br>NCS PST PI 1 |      |             | ₹       | 13-Dec-2021         | Draft            |
|                               |                                 |      |             |         |                     | -                |
| Version 0.02                  | NCS PST PI 1                    |      |             |         | 13-Dec-2021         | Draft            |

#### **View Proposal Rebuttal**

3 Dashboard Grants -Scrubbing form consists of different sections displayed on the top Budget Proposal ID Name of lead Pl Click View button to view the budget details udget summary To change t 5 View

Click Next button to navigate through the other sections such as KPIs, Research and Technical milestones

Open proposal form and expand the Award tab

| Dashboard Gran        | ts → Proposals →                                    | Projects 🗸     | Deviations <del>-</del> | Advanced Search - |    |             | $\sim$                 |       | NCS             | PST HI Audit 1 (HI Audit) <del>-</del> |
|-----------------------|-----------------------------------------------------|----------------|-------------------------|-------------------|----|-------------|------------------------|-------|-----------------|----------------------------------------|
| Home > Proposals > Vi | ew Aw View Currer                                   | nt Proposal Su | bmissions               |                   |    |             |                        |       |                 |                                        |
| Proposals             | View Draft F                                        | proposals      |                         |                   |    |             |                        |       |                 |                                        |
| (1                    | View Award                                          | ed Proposals   |                         |                   |    |             |                        |       |                 |                                        |
| My proposals          | View Non-A                                          | warded/Reject  | ted proposals           |                   |    |             |                        |       |                 |                                        |
| Search by             | Proposal ID                                         | ~              |                         | Q                 |    |             |                        |       |                 |                                        |
| 1 - 10 of 874 matchir | ng results found                                    |                |                         |                   |    |             | м <                    | 1 2   | 3               | 4 5 <b>&gt; N</b>                      |
| Proposal ID 🔶         | Grant call title                                    | \$             | Title of research       | project           | \$ | Туре        | \$<br>Submitted date 💌 | Stage | \$              | Proposal status                        |
| GRC2021R-0037         | GRC2021R-0037 GRC2021 Reimbursement INC000023031005 |                | 05                      | Full              |    | 12-Sep-2022 | Award                  |       | Project Created |                                        |
| GC10293-0007          | GCC-MnD-Call1                                       |                | Research on Hair        | rless Cats        |    | Full        | 25-Aug-2022            | Award |                 | Project Created                        |
| GRC2021R-0036         | GRC2021 Reimburs                                    | ement          | Title                   |                   |    | Full        | 21-Jun-2022            | Award |                 | Project Created                        |